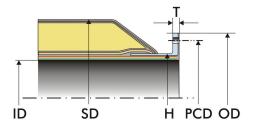

#### Floating Hoses

Emstec Floating Hoses are available of different design criteria. In general the Floating Hoses are consisting of an inner discharge hose with build in steel nipples. A floatation body made out of a closed cell PE foam will be built around the entire hose. The floating body is

covered by a reinforced rubber shell suitable to withstand severe sea conditions as well as handling influences. Emstec floating hoses are available as mainline, special reinforced mooring, tapered connecting hose and other designs.