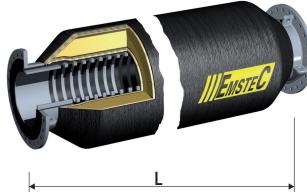

### Armoured Floating Hoses

Part No.: 13330 Floating Hose with vulcanized in steel nipple Armoured Type · Build in wear rings made out of material > 450 HB

Part No.: 13310 Floating Hose with vulcanized in steel nipple Armoured Type Hopper Connection Hose · Build in wear rings made out of material > 450 HB