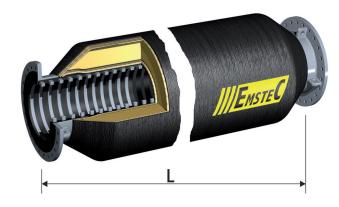

#### Floating Hoses

Emstec Floating Hoses are available of different design criteria. In general the Floating Hoses are consisting of an inner discharge hose with build in steel nipples. A floatation body made out of a closed cell PE foam will be built around the entire hose. The floating body is

covered by a reinforced rubber shell suitable to withstand severe sea conditions as well as handling influences. Emstec floating hoses are available as mainline, special reinforced mooring, tapered connecting hose and other designs.

#### Part No.: 131344 Floating Hose with vulcanized in steel nipple Main Line Hose

**EMSTEC GmbH** www.emstec.net

Gewerbering 8, 22113 Oststeinbek/Germany Tel.: +49 (0)40 79 68 63 45, Fax: +49 (0)40 79 68 67 02