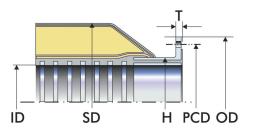

### Armoured Floating Hoses

Part No.: 13330 Floating Hose with vulcanized in steel nipple Armoured Type · Build in wear rings made out of material > 450 HB

Part No.: 13310 Floating Hose with vulcanized in steel nipple Armoured Type Hopper Connection Hose · Build in wear rings made out of material > 450 HB