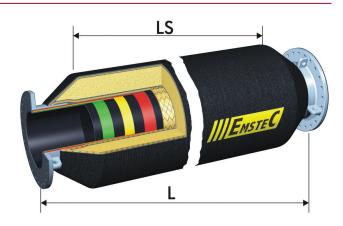

### Armoured Floating Hoses

Part No.: 13330 Floating Hose with vulcanized in steel nipple Armoured Type · Build in wear rings made out of material > 450 HB

Part No.: 13310 Floating Hose with vulcanized in steel nipple Armoured Type Hopper Connection Hose · Build in wear rings made out of material > 450 HB