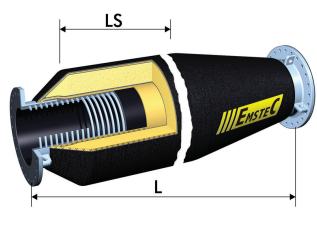

#### Floating Hoses

Emstec Floating Hoses are available of different design criteria. In general the Floating Hoses are consisting of an inner discharge hose with build in steel nipples. A floatation body made out of a closed cell PE foam will be built around the entire hose. The floating body is

covered by a reinforced rubber shell suitable to withstand severe sea conditions as well as handling influences. Emstec floating hoses are available as mainline, special reinforced mooring, tapered connecting hose and other designs.

#### • Part No.: 131144 Floating Hose with vulcanized in steel nipple Special Type Hopper Connection Hose

#### Part No.: 131344 Floating Hose with vulcanized in steel nipple Main Line Hose

**EMSTEC GmbH** www.emstec.net

Gewerbering 8, 22113 Oststeinbek/Germany Tel.: +49 (0)40 79 68 63 45, Fax: +49 (0)40 79 68 67 02