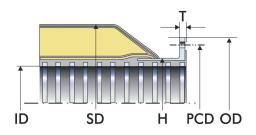

#### Floating Hoses

Emstec Floating Hoses are available of different design criteria. In general the Floating Hoses are consisting of an inner discharge hose with build in steel nipples. A floatation body made out of a closed cell PE foam will be built around the entire hose. The floating body is

covered by a reinforced rubber shell suitable to withstand severe sea conditions as well as handling influences. Emstec floating hoses are available as mainline, special reinforced mooring, tapered connecting hose and other designs.

#### • Part No.: 131144 Floating Hose with vulcanized in steel nipple Special Type Hopper Connection Hose