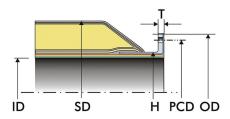

#### Floating Hoses

Emstec Floating Hoses are available of different design criteria. In general the Floating Hoses are consisting of an inner discharge hose with build in steel nipples. A floatation body made out of a closed cell PE foam will be built around the entire hose. The floating body is

covered by a reinforced rubber shell suitable to withstand severe sea conditions as well as handling influences. Emstec floating hoses are available as mainline, special reinforced mooring, tapered connecting hose and other designs.