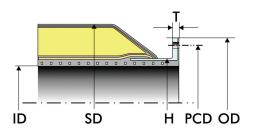

### Armoured Floating Hoses

Part No.: 13330 Floating Hose with vulcanized in steel nipple Armoured Type · Build in wear rings made out of material > 450 HB

Part No.: 13310 Floating Hose with vulcanized in steel nipple Armoured Type Hopper Connection Hose · Build in wear rings made out of material > 450 HB