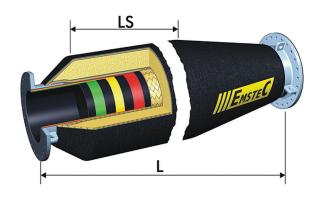

#### • Part No.: 131144 Floating Hose with vulcanized in steel nipple Special Type Hopper Connection Hose

#### Part No.: 131344 Floating Hose with vulcanized in steel nipple Main Line Hose

**EMSTEC GmbH** www.emstec.net

Gewerbering 8, 22113 Oststeinbek/Germany Tel.: +49 (0)40 79 68 63 45, Fax: +49 (0)40 79 68 67 02