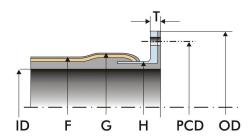

## Part No.: 111077 Discharge Hose with enlarged cuff

**EMSTEC GmbH** Gewerbering 8, 22113 Oststeinbek/Germany Tel.: +49 (0)40 79 68 63 45, Fax: +49 (0)40 79 68 67 02 mail: info@emstec.net

www.emstec.net