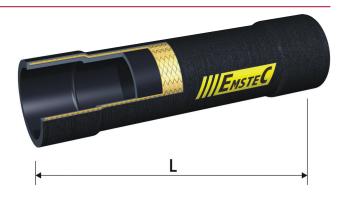

## Hoses

Α 2



Emstec Discharge Hoses are available for a wide range of applications. Custom built they will serve as flexible elements for e.g. in Floating Steel Pipe Lines, as

Jet Water Hose at drag arms, Connecting Hose in between Cutter Dredger and Discharge Line, Compensator Hose for vibration control, etc..

## Part No.: 111011 Discharge Hose with sandwich flange





## • Part No.: 111044 Discharge Hose with vulcanized in steel nipple





## Part No.: 111077 Discharge Hose with enlarged cuff





**EMSTEC GmbH** Gewerbering 8, 22113 Oststeinbek/Germany Tel.: +49 (0)40 79 68 63 45, Fax: +49 (0)40 79 68 67 02 mail: info@emstec.net

www.emstec.net