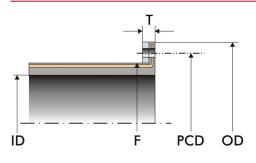

## Hoses

Α 2



Emstec Discharge Hoses are available for a wide range of applications. Custom built they will serve as flexible elements for e.g. in Floating Steel Pipe Lines, as

Jet Water Hose at drag arms, Connecting Hose in between Cutter Dredger and Discharge Line, Compensator Hose for vibration control, etc..

## Part No.: 111011 Discharge Hose with sandwich flange





## • Part No.: 111044 Discharge Hose with vulcanized in steel nipple





## Part No.: 111077 Discharge Hose with enlarged cuff





**EMSTEC GmbH** Gewerbering 8, 22113 Oststeinbek/Germany Tel.: +49 (0)40 79 68 63 45, Fax: +49 (0)40 79 68 67 02 mail: info@emstec.net

www.emstec.net