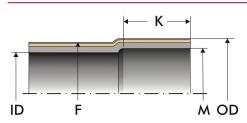

## Part No.: 111077 Discharge Hose with enlarged cuff

**EMSTEC GmbH** Gewerbering 8, 22113 Oststeinbek/Germany Tel.: +49 (0)40 79 68 63 45, Fax: +49 (0)40 79 68 67 02 mail: info@emstec.net

www.emstec.net