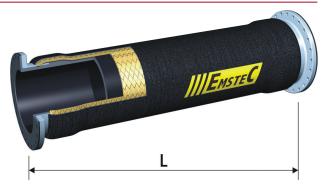

## Hoses

Α 2



Emstec Discharge Hoses are available for a wide range of applications. Custom built they will serve as flexible elements for e.g. in Floating Steel Pipe Lines, as

Jet Water Hose at drag arms, Connecting Hose in between Cutter Dredger and Discharge Line, Compensator Hose for vibration control, etc..

## Part No.: 111011 Discharge Hose with sandwich flange





## • Part No.: 111044 Discharge Hose with vulcanized in steel nipple





## Part No.: 111077 Discharge Hose with enlarged cuff





**EMSTEC GmbH** Gewerbering 8, 22113 Oststeinbek/Germany Tel.: +49 (0)40 79 68 63 45, Fax: +49 (0)40 79 68 67 02 mail: info@emstec.net

www.emstec.net