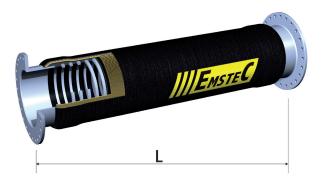

# integrity equipment.

## Hoses

A 3 Suction Hoses

Emstec Suction Hoses are designed to achieve high bending capabilities even under severe service conditions. Therefore the designs are selected depending on ID of hose, required bending angle and acceptable build in

length. This type of hose will be built as ring type, ring type outside smooth, helix type, armoured type or any other special type of hose requested.

#### Part No.: 121011 Suction Hose with sandwich flange





#### Part No.: 122044 Suction Hose with vulcanized in steel nipple Outside smooth type









**EMSTEC GmbH** Gewerbering 8, 22113 Oststeinbek/Germany Tel.: +49 (0)40 79 68 63 45, Fax: +49 (0)40 79 68 67 02 mail: info@emstec.net

www.emstec.net



## Hoses



Suction Hoses

### Part No.: 122066 Suction Hose with vulcanized in steel nipple

Outside smooth type · "Victaulic Type Coupling"





Part No.: 124011 Helix Suction Hose with sandwich flange Outside smooth type





#### Part No.: 124077 Helix Suction Hose with enlarged cuff