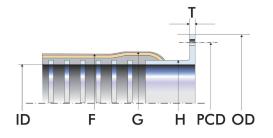

# integrity equipment.

## Hoses

A 3 Suction Hoses

Emstec Suction Hoses are designed to achieve high bending capabilities even under severe service conditions. Therefore the designs are selected depending on ID of hose, required bending angle and acceptable build in

length. This type of hose will be built as ring type, ring type outside smooth, helix type, armoured type or any other special type of hose requested.

#### Part No.: 121011 Suction Hose with sandwich flange





#### Part No.: 122044 Suction Hose with vulcanized in steel nipple Outside smooth type









**EMSTEC GmbH** Gewerbering 8, 22113 Oststeinbek/Germany Tel.: +49 (0)40 79 68 63 45, Fax: +49 (0)40 79 68 67 02 mail: info@emstec.net

www.emstec.net



## Hoses



Suction Hoses

### Part No.: 122066 Suction Hose with vulcanized in steel nipple

Outside smooth type · "Victaulic Type Coupling"





Part No.: 124011 Helix Suction Hose with sandwich flange Outside smooth type





#### Part No.: 124077 Helix Suction Hose with enlarged cuff