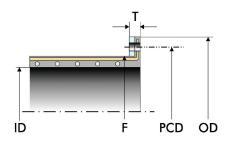

ns. Therefore the designs are selected depending on ID of hose, required bending angle and acceptable build in

length. This type of hose will be built as ring type, ring type outside smooth, helix type, armoured type or any other special type of hose requested.

#### Part No.: 121011 Suction Hose with sandwich flange





#### Part No.: 122044 Suction Hose with vulcanized in steel nipple Outside smooth type









**EMSTEC GmbH** Gewerbering 8, 22113 Oststeinbek/Germany Tel.: +49 (0)40 79 68 63 45, Fax: +49 (0)40 79 68 67 02 mail: info@emstec.net

www.emstec.net



## Hoses



Suction Hoses

### Part No.: 122066 Suction Hose with vulcanized in steel nipple

Outside smooth type · "Victaulic Type Coupling"





Part No.: 124011 Helix Suction Hose with sandwich flange Outside smooth type





#### Part No.: 124077 Helix Suction Hose with enlarged cuff