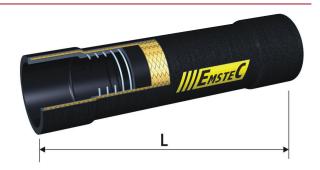

### Part No.: 122066 Suction Hose with vulcanized in steel nipple

Outside smooth type · "Victaulic Type Coupling"

Part No.: 124011 Helix Suction Hose with sandwich flange Outside smooth type