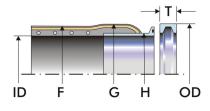

### Part No.: 122066 Suction Hose with vulcanized in steel nipple

Outside smooth type · "Victaulic Type Coupling"

Part No.: 124011 Helix Suction Hose with sandwich flange Outside smooth type