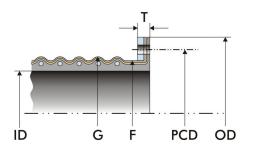

# integrity equipment.

## Hoses

A 3 Suction Hoses

Emstec Suction Hoses are designed to achieve high bending capabilities even under severe service conditions. Therefore the designs are selected depending on ID of hose, required bending angle and acceptable build in

length. This type of hose will be built as ring type, ring type outside smooth, helix type, armoured type or any other special type of hose requested.

#### Part No.: 121011 Suction Hose with sandwich flange





#### Part No.: 122044 Suction Hose with vulcanized in steel nipple Outside smooth type









**EMSTEC GmbH** Gewerbering 8, 22113 Oststeinbek/Germany Tel.: +49 (0)40 79 68 63 45, Fax: +49 (0)40 79 68 67 02 mail: info@emstec.net

www.emstec.net



## Hoses



Suction Hoses

### Part No.: 122066 Suction Hose with vulcanized in steel nipple

Outside smooth type · "Victaulic Type Coupling"





Part No.: 124011 Helix Suction Hose with sandwich flange Outside smooth type





#### Part No.: 124077 Helix Suction Hose with enlarged cuff