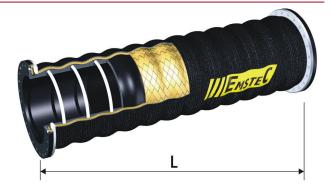

#### Part No.: 122044 Suction Hose with vulcanized in steel nipple Outside smooth type

**EMSTEC GmbH** Gewerbering 8, 22113 Oststeinbek/Germany Tel.: +49 (0)40 79 68 63 45, Fax: +49 (0)40 79 68 67 02 mail: info@emstec.net