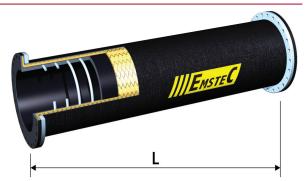

#### Part No.: 122044 Suction Hose with vulcanized in steel nipple Outside smooth type

**EMSTEC GmbH** Gewerbering 8, 22113 Oststeinbek/Germany Tel.: +49 (0)40 79 68 63 45, Fax: +49 (0)40 79 68 67 02 mail: info@emstec.net