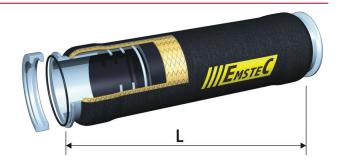

### Part No.: 122066 Suction Hose with vulcanized in steel nipple

Outside smooth type · "Victaulic Type Coupling"

Part No.: 124011 Helix Suction Hose with sandwich flange Outside smooth type