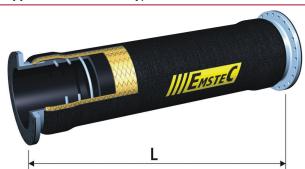

### Part No.: 122066 Suction Hose with vulcanized in steel nipple

Outside smooth type · "Victaulic Type Coupling"

Part No.: 124011 Helix Suction Hose with sandwich flange Outside smooth type