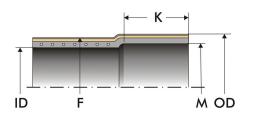

equired bending angle and acceptable build in

length. This type of hose will be built as ring type, ring type outside smooth, helix type, armoured type or any other special type of hose requested.

#### Part No.: 121011 Suction Hose with sandwich flange





#### Part No.: 122044 Suction Hose with vulcanized in steel nipple Outside smooth type









**EMSTEC GmbH** Gewerbering 8, 22113 Oststeinbek/Germany Tel.: +49 (0)40 79 68 63 45, Fax: +49 (0)40 79 68 67 02 mail: info@emstec.net

www.emstec.net



## Hoses



Suction Hoses

### Part No.: 122066 Suction Hose with vulcanized in steel nipple

Outside smooth type · "Victaulic Type Coupling"





Part No.: 124011 Helix Suction Hose with sandwich flange Outside smooth type





#### Part No.: 124077 Helix Suction Hose with enlarged cuff