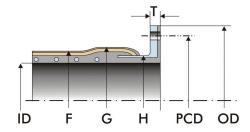

### Part No.: 122066 Suction Hose with vulcanized in steel nipple

Outside smooth type · "Victaulic Type Coupling"

Part No.: 124011 Helix Suction Hose with sandwich flange Outside smooth type

#### Part No.: 124077 Helix Suction Hose with enlarged cuff