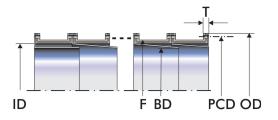

#### Part No.: 127211 Suction Hose with armoured steel cones (replaceable) Sandwich flange