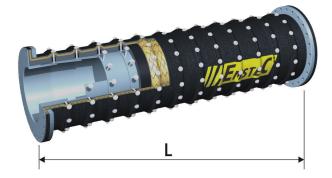

### Steel Cone Lined Suction Hoses

Emstec Steel Cone Lined Suction Hoses are custom built to serve the special requirements of our clients. The outer Rubber Hose is acting as a general suction hose or better explained as an outside seal hose. Inside this seal hose steel

cones are located by means of bolts. The subject cones can be built of general mild steel or wear resistant steels like Hardox, Creusabro, etc. Worn out cones can be replaced by removing the locking bolts, and re-inserting new cones.

#### Part No.: 127011 Suction Hose with armoured steel cones (replaceable) Sandwich flange