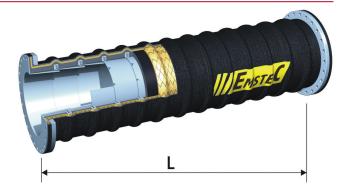

### Steel Cone Lined Suction Hoses

Emstec Steel Cone Lined Suction Hoses are custom built to serve the special requirements of our clients. The outer Rubber Hose is acting as a general suction hose or better explained as an outside seal hose. Inside this seal hose steel

cones are located by means of bolts. The subject cones can be built of general mild steel or wear resistant steels like Hardox, Creusabro, etc. Worn out cones can be replaced by removing the locking bolts, and re-inserting new cones.

#### Part No.: 128011 Emstec Special Suction Hose Segment Steel Cone Hoses

**EMSTEC GmbH** www.emstec.net Gewerbering 8, 22113 Oststeinbek/Germany

Tel.: +49 (0)40 79 68 63 45, Fax: +49 (0)40 79 68 67 02