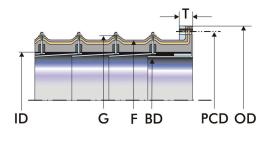

#### Part No.: 127211 Suction Hose with armoured steel cones (replaceable) Sandwich flange