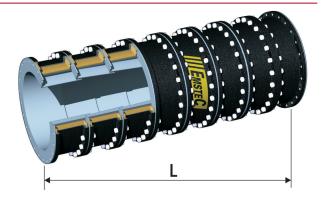

#### Part No.: 128011 Emstec Special Suction Hose Segment Steel Cone Hoses

**EMSTEC GmbH** www.emstec.net Gewerbering 8, 22113 Oststeinbek/Germany

Tel.: +49 (0)40 79 68 63 45, Fax: +49 (0)40 79 68 67 02