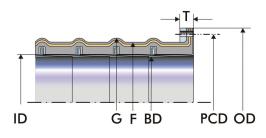

#### Part No.: 127011 Suction Hose with armoured steel cones (replaceable) Sandwich flange